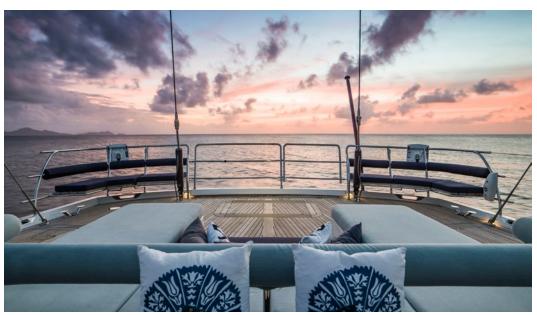

### The Oyster 125 by Dubois, Twilight was designed to be fast and comfortable.

Twilight's Rhoades Young interior affords a 360-degree panoramic view from her upper deck saloon in air conditioned luxury and is an ideal place for more formal dinner at her fabulous inlaid wood dining table, while her aft cockpit and aft deck couches offer elegant alfresco dining and sunbathing. The flybridge area offers spectacular views from high above the water and is the ideal spot to enjoy