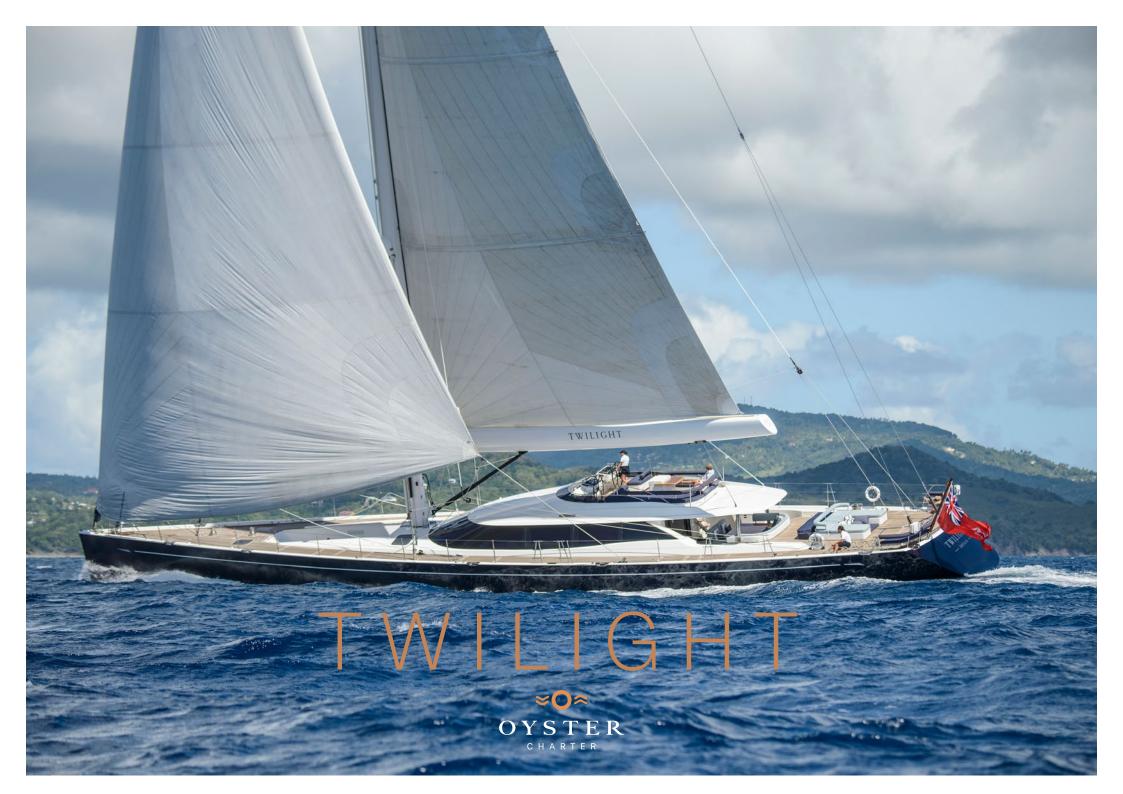

### The Oyster 125 by Dubois, Twilight was designed to be fast and comfortable.

Twilight's Rhoades Young interior affords a 360-degree panoramic view from her upper deck saloon in air conditioned luxury and is an ideal place for more formal dinner at her fabulous inlaid wood dining table, while her aft cockpit and aft deck couches offer elegant alfresco dining and sunbathing. The flybridge area offers spectacular views from high above the water and is the ideal spot to enjoy

### TWILIGHT