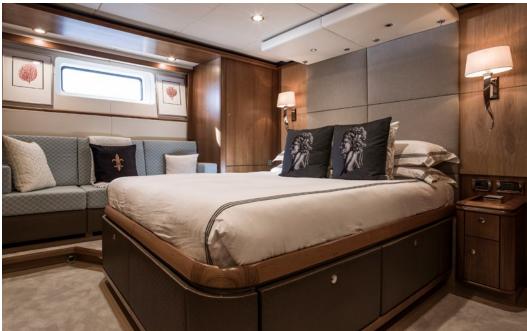

# FAST AND LUXURIOUS: THE COMPLETE SAILING SUPERVACHT EXPERIENCE

This exceptional Oyster offers accommodation for eights guests in four luxurious en-suite cabins. The full-width master stateroom is complete with a king size bed, sofa, large viewing ports two full-length closets and a writing desk. The en-suite bathroom has a large shower and toilet equipped with his and her sinks.