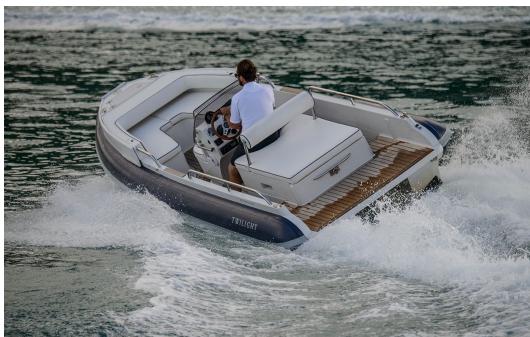

#### WATERSPORTS ACTIVITIES

7.8m Ribeye 785S custom
Waterskis - mono and children
Wakeboard
3 person towable doughnut.
2x Paddleboards
2 x Kayaks
Snorkel gear and Fishing equipment