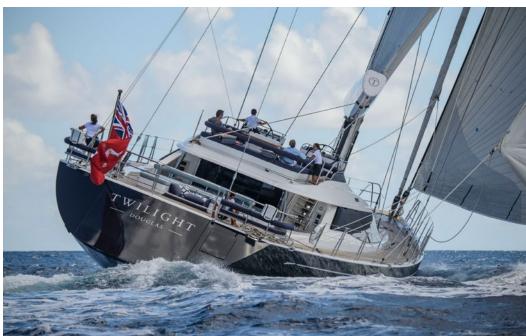

experience to new and returning guests.

Visit www.sy-twilight.com for more details















### TWILIGHT

#### SPECIFICATIONS



#### SPECIFICATIONS

Length 35.5m / 125"
Beam 8.36m
Draught 3.74m
Builder Oyster Yachts
Built 2013

#### GUEST AMENITIES

Cruising / overnight guests 8 / 8 Number of staterooms 4 (1 Queen, 2 convertible doubles, 1 twin) Number of crew 6 Heads: 5

#### AV ENTERTAINMENT

Large screen televisions, DVD players and stereos in each guest cabin

Full Media Entertainment systems in all cabins, upper and lower saloon with centralised Media Library. Apple TV in Main Saloon

#### WATERSPORTS ACTIVITIES

7.8m Ribeye 785S custom
Waterskis - mono and children
Wakeboard
3 person towable doughnut.
2x Paddleboards
2 x Kayaks
Snorkel gear and Fishing equipment



























## SAIL TWILIGHT

To learn more about Oyster Charter contact Fiona McCarthy

m +34 634 344849

e fiona.mccarthy@oysteryachts.com