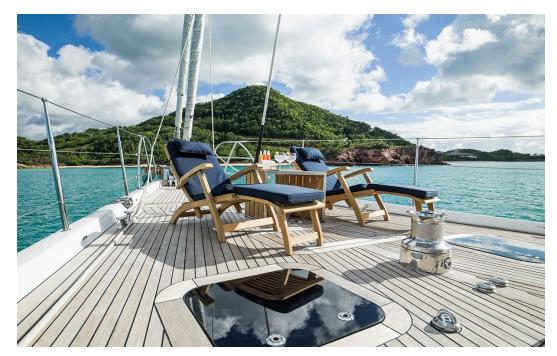

### The Oyster 125 by Dubois, Twilight was designed to be fast and comfortable.

Twilight's Rhoades Young interior affords a 360-degree panoramic view from her upper deck saloon in air conditioned luxury and is an ideal place for more formal dinner at her fabulous inlaid wood dining table, while her aft cockpit and aft deck couches offer elegant alfresco dining and sunbathing. The flybridge area offers spectacular views from high above the water and is the ideal spot to enjoy