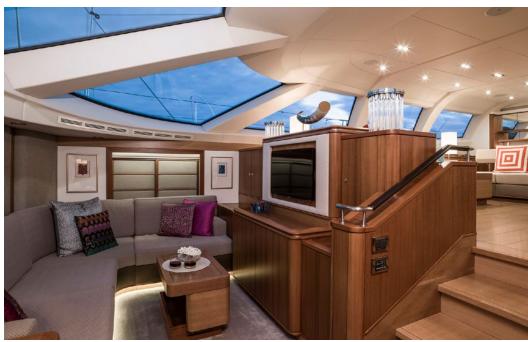

All cabins, the upper and lower salon have large screen televisions integrated with a multi-media system.

#### AV ENTERTAINMENT

Large screen televisions, DVD players and stereos in each guest cabin

Full Media Entertainment systems in all cabins, upper and lower saloon with centralised Media Library. Apple TV in Main Saloon