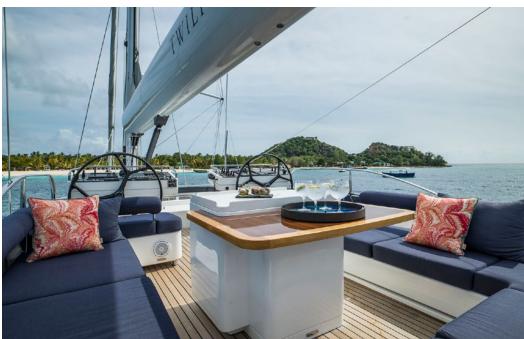

### The Oyster 125 by Dubois, Twilight was designed to be fast and comfortable.

Twilight's Rhoades Young interior affords a 360-degree panoramic view from her upper deck saloon in air conditioned luxury and is an ideal place for more formal dinner at her fabulous inlaid wood dining table, while her aft cockpit and aft deck couches offer elegant alfresco dining and sunbathing. The flybridge area offers spectacular views from high above the water and is the ideal spot to enjoy