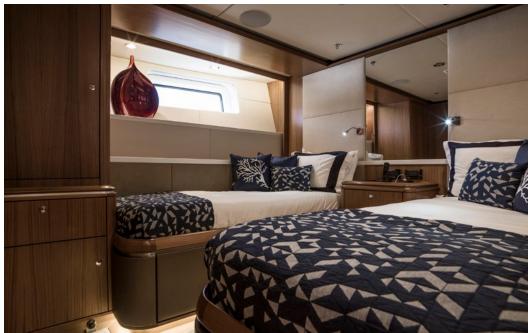

There are two double cabins with queen size beds which may also be divided on request to make singles; they are equipped with sofas, ample closet space, and private ensuite bathrooms. The fourth guest cabin offers two full singles and an ensuite bathroom and shower.