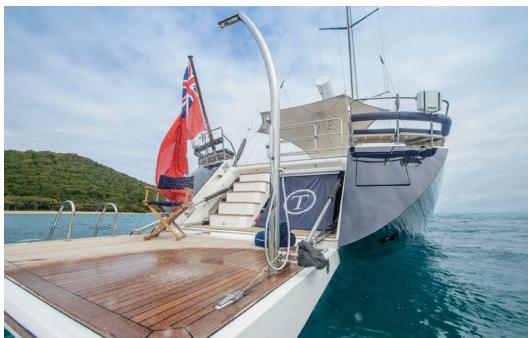

### The Oyster 125 by Dubois, Twilight was designed to be fast and comfortable.

Twilight's Rhoades Young interior affords a 360-degree panoramic view from her upper deck saloon in air conditioned luxury and is an ideal place for more formal dinner at her fabulous inlaid wood dining table, while her aft cockpit and aft deck couches offer elegant alfresco dining and sunbathing. The flybridge area offers spectacular views from high above the water and is the ideal spot to enjoy