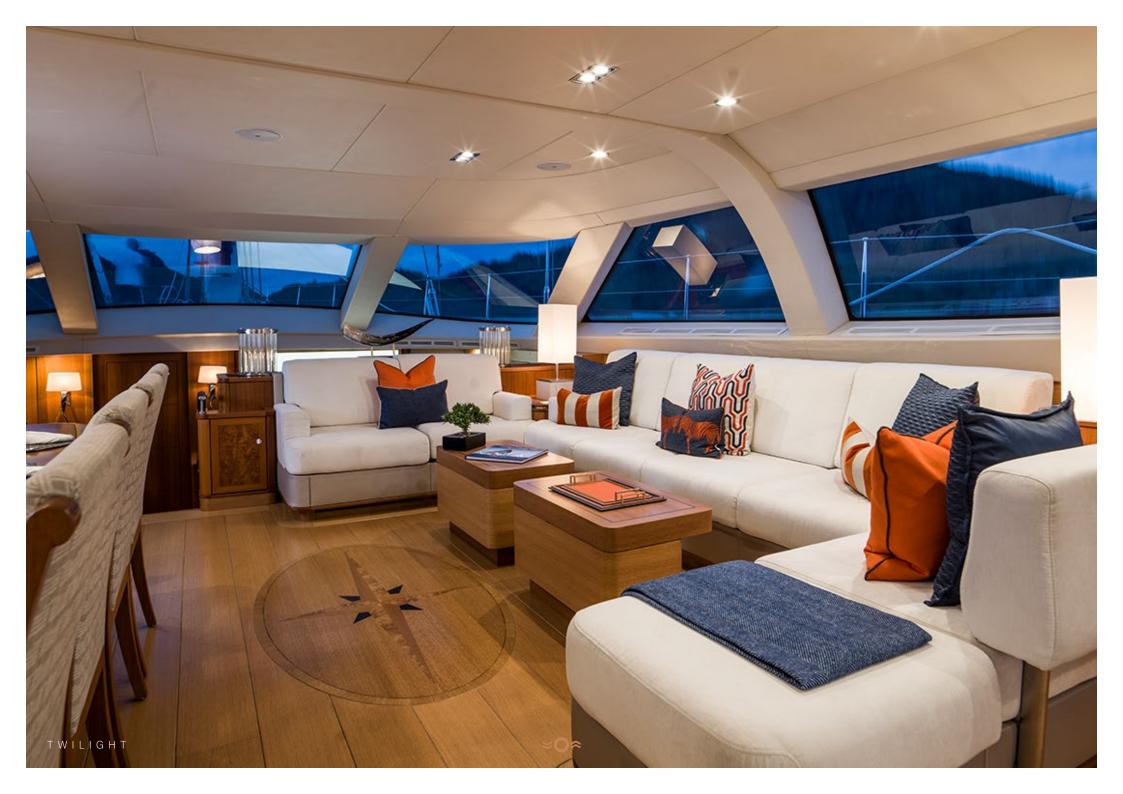

### The Oyster 125 by Dubois, Twilight was designed to be fast and comfortable.

Twilight's Rhoades Young interior affords a 360-degree panoramic view from her upper deck saloon in air conditioned luxury and is an ideal place for more formal dinner at her fabulous inlaid wood dining table, while her aft cockpit and aft deck couches offer elegant alfresco dining and sunbathing. The flybridge area offers spectacular views from high above the water and is the ideal spot to enjoy

All cabins, the upper and lower salon have large screen televisions integrated with a multi-media system.

#### AV ENTERTAINMENT

Large screen televisions, DVD players and stereos in each guest cabin

Full Media Entertainment systems in all cabins, upper and lower saloon with centralised Media Library. Apple TV in Main Saloon