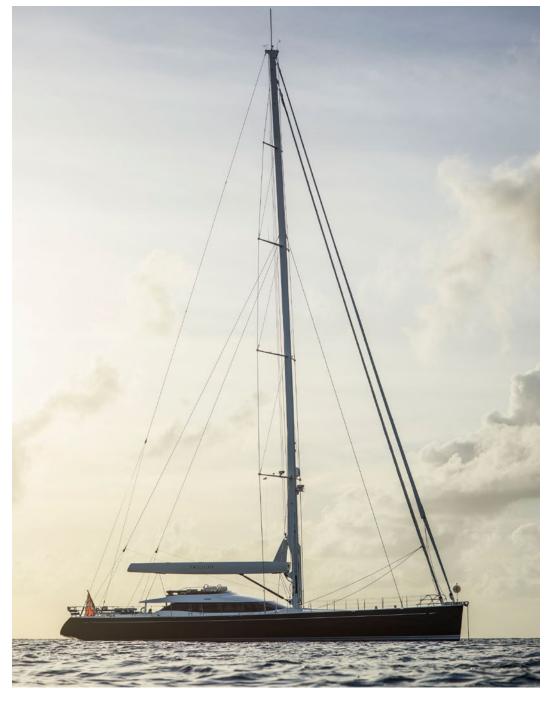

### The Oyster 125 by Dubois, Twilight was designed to be fast and comfortable.

Twilight's Rhoades Young interior affords a 360-degree panoramic view from her upper deck saloon in air conditioned luxury and is an ideal place for more formal dinner at her fabulous inlaid wood dining table, while her aft cockpit and aft deck couches offer elegant alfresco dining and sunbathing. The flybridge area offers spectacular views from high above the water and is the ideal spot to enjoy

#### SPECIFICATIONS

Length 35.5m / 125"
Beam 8.36m
Draught 3.74m
Builder Oyster Yachts
Built 2013