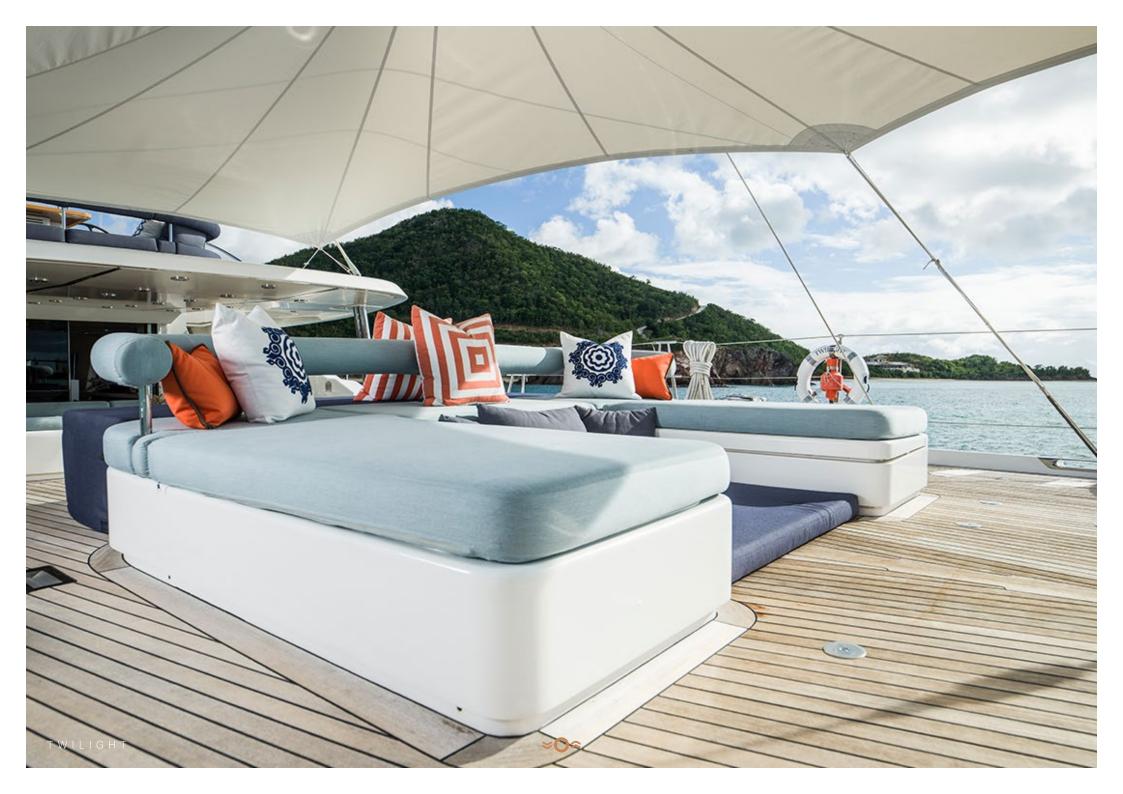

### The Oyster 125 by Dubois, Twilight was designed to be fast and comfortable.

Twilight's Rhoades Young interior affords a 360-degree panoramic view from her upper deck saloon in air conditioned luxury and is an ideal place for more formal dinner at her fabulous inlaid wood dining table, while her aft cockpit and aft deck couches offer elegant alfresco dining and sunbathing. The flybridge area offers spectacular views from high above the water and is the ideal spot to enjoy

#### FEATURES

- 2013 Oyster build designed by Dubois
- Accommodation for 8 guests / 6 crew
- 4 spacious cabins with convertible beds
- · Media entertainment systems in all cabins
- Outdoor cinema on aft deck and foredeck
- Spacious flybridge and aft deck lounging areas
- · Large inventory of water toys
- 2020 refit to provide a fresh exciting experience to new and returning guests.