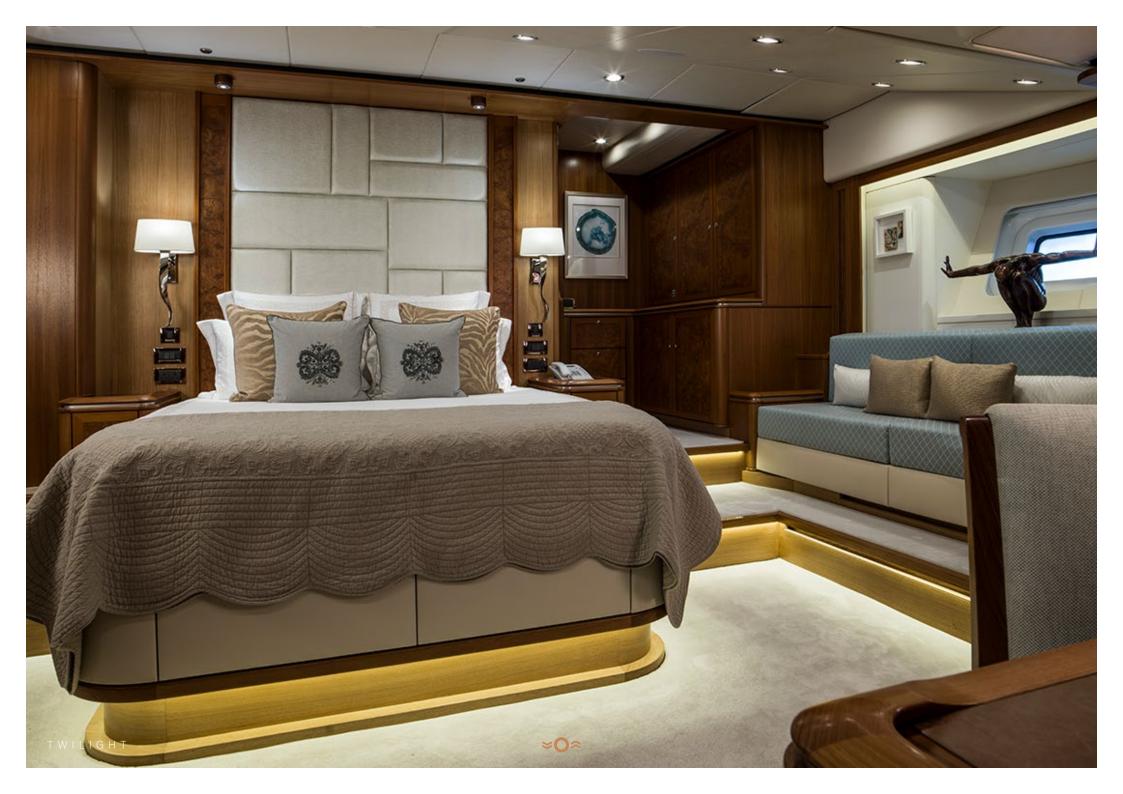

# FAST AND LUXURIOUS: THE COMPLETE SAILING SUPERVACHT EXPERIENCE

This exceptional Oyster offers accommodation for eights guests in four luxurious en-suite cabins. The full-width master stateroom is complete with a king size bed, sofa, large viewing ports two full-length closets and a writing desk. The en-suite bathroom has a large shower and toilet equipped with his and her sinks.