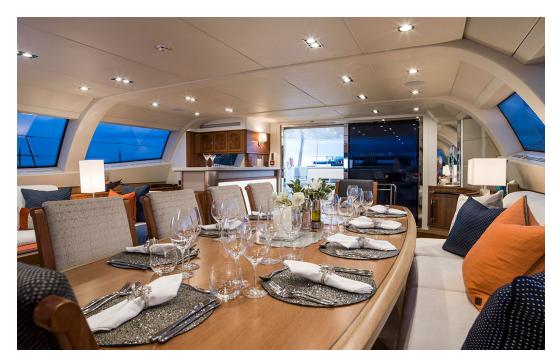

### The Oyster 125 by Dubois, Twilight was designed to be fast and comfortable.

Twilight's Rhoades Young interior affords a 360-degree panoramic view from her upper deck saloon in air conditioned luxury and is an ideal place for more formal dinner at her fabulous inlaid wood dining table, while her aft cockpit and aft deck couches offer elegant alfresco dining and sunbathing. The flybridge area offers spectacular views from high above the water and is the ideal spot to enjoy