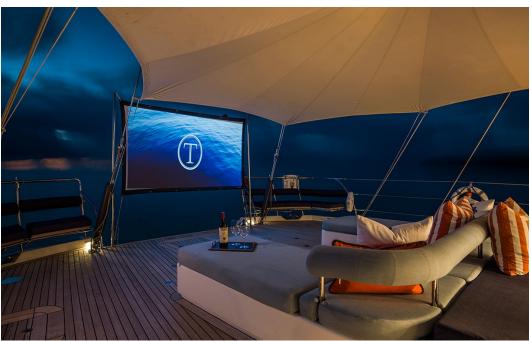

#### FEATURES

- 2013 Oyster build designed by Dubois
- Accommodation for 8 guests / 6 crew
- 4 spacious cabins with convertible beds
- · Media entertainment systems in all cabins
- Outdoor cinema on aft deck and foredeck
- Spacious flybridge and aft deck lounging areas
- · Large inventory of water toys
- 2020 refit to provide a fresh exciting experience to new and returning guests.

#### AV ENTERTAINMENT

Large screen televisions, DVD players and stereos in each guest cabin

Full Media Entertainment systems in all cabins, upper and lower saloon with centralised Media Library. Apple TV in Main Saloon