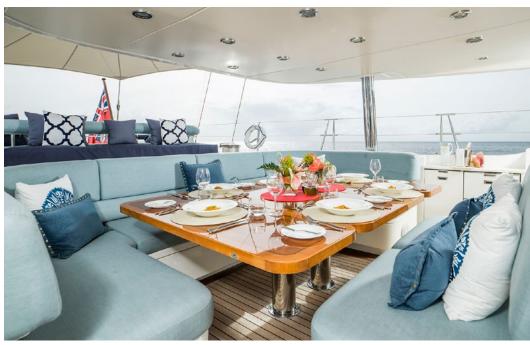

### The Oyster 125 by Dubois, Twilight was designed to be fast and comfortable.

Twilight's Rhoades Young interior affords a 360-degree panoramic view from her upper deck saloon in air conditioned luxury and is an ideal place for more formal dinner at her fabulous inlaid wood dining table, while her aft cockpit and aft deck couches offer elegant alfresco dining and sunbathing. The flybridge area offers spectacular views from high above the water and is the ideal spot to enjoy