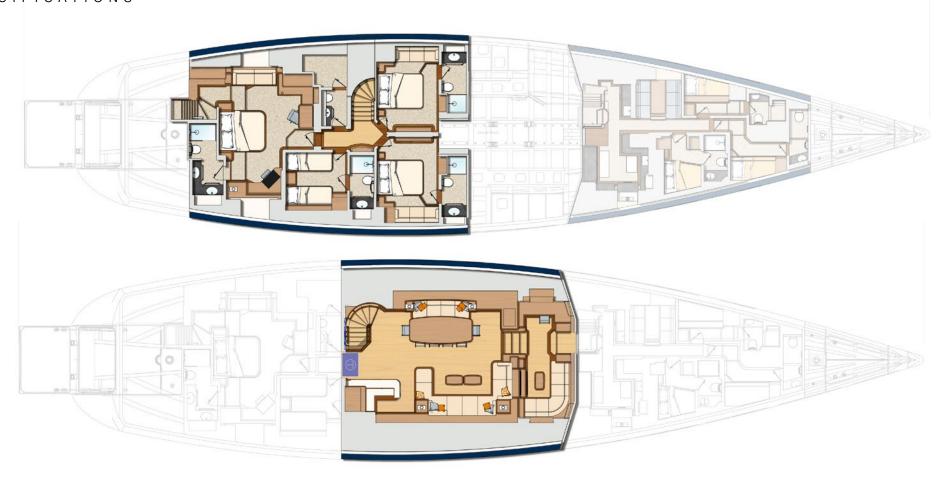

# FAST AND LUXURIOUS: THE COMPLETE SAILING SUPERVACHT EXPERIENCE

This exceptional Oyster offers accommodation for eights guests in four luxurious en-suite cabins. The full-width master stateroom is complete with a king size bed, sofa, large viewing ports two full-length closets and a writing desk. The en-suite bathroom has a large shower and toilet equipped with his and her sinks.

There are two double cabins with queen size beds which may also be divided on request to make singles; they are equipped with sofas, ample closet space, and private ensuite bathrooms. The fourth guest cabin offers two full singles and an ensuite bathroom and shower.

#### GUEST AMENITIES

Cruising / overnight guests 8 / 8 Number of staterooms 4 (1 Queen, 2 convertible doubles, 1 twin) Number of crew 6 Heads: 5