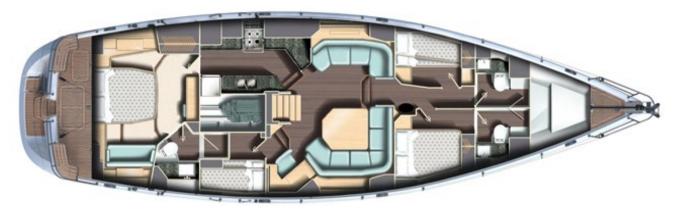

The North 3D1 sails are hydraulically controlled, the main sail features in-mast furling and Latitude boasts twin carbon fiber helms just aft of the cockpit.

Below decks, Latitude accommodates 4 guests (6 if families with children) offering a versatile layout. The master cabin is full beam of the yacht aft, with a center lined queen size bed, vanity, loveseat and en-suite with shower. On the starboard side forward of the master, an upper and lower bunk cabin is ideal for children and offers shared head facilities. There are two cabins forward of the saloon. The starboard double bed berth has an en suite private head and shower. The port bunk cabin will share the forward port head/shower with the mid-ships cabin. The crew will sleep in the port forward bunk cabin.