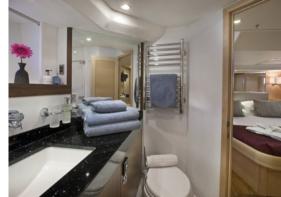

The North 3D1 sails are hydraulically controlled, the main sail features in-mast furling and Latitude boasts twin carbon fiber helms just aft of the cockpit.

Below decks, Latitude accommodates 4 guests (6 if families with children) offering a versatile layout. The master cabin is full beam of the yacht aft, with a center lined queen size bed, vanity, loveseat and en-suite with shower. On the starboard side forward of the master, an upper and lower bunk cabin is ideal for children and offers shared head facilities. There are two cabins forward of the saloon. The starboard double bed berth has an en suite private head and shower. The port bunk cabin will share the forward port head/shower with the mid-ships cabin. The crew will sleep in the port forward bunk cabin.