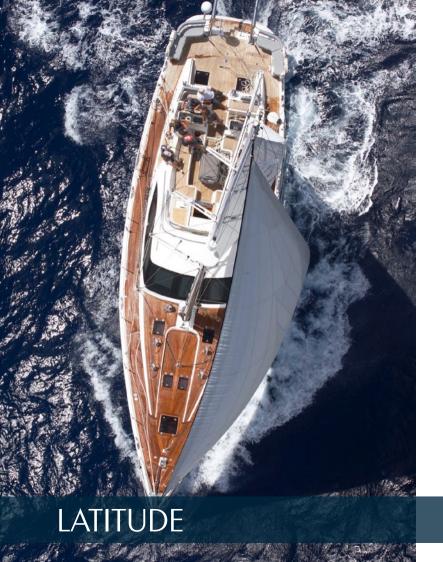

# $L \Lambda \Pi \Pi U D \Xi$

Latitude is hull number 6 of the triple award winning Oyster 625 series. Extensive updates were performed on Latitude in 2021, including new high performance North 3Di sails, new cockpit canvas, a state-of-the-art solar and lithium power system, integrated B&G navigation electronics, and updated appliances.

Above decks, Latitude is very generous; a roomy cockpit seats 10 and offers al fresco dining and full shade under the optional bimini, ample deck space both fore and aft provide plenty of sunsoaking opportunities and the fitted rail seats on the aft deck are always a great place to watch this beautiful yacht ply the waves.