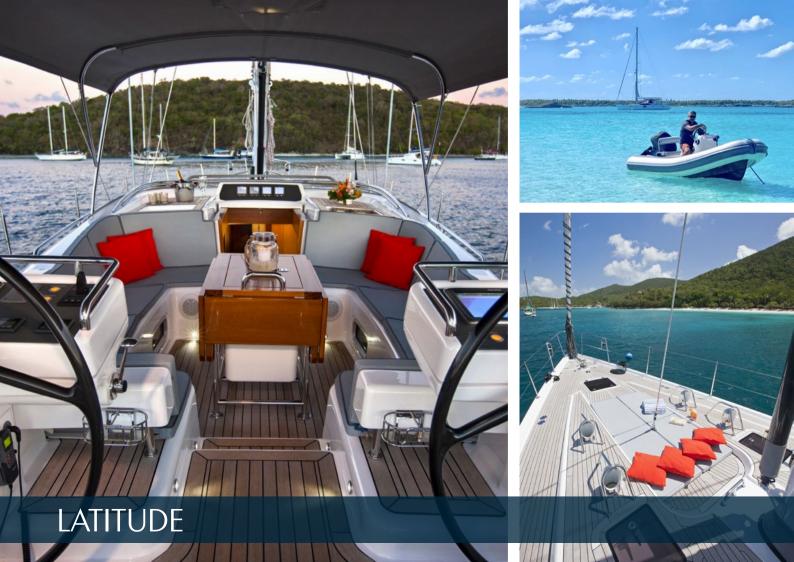

Above decks, Latitude is very generous; a roomy cockpit seats 10 and offers al fresco dining and full shade under the optional bimini, ample deck space both fore and aft provide plenty of sunsoaking opportunities and the fitted rail seats on the aft deck are always a great place to watch this beautiful yacht ply the waves.

### **GUEST AMENITIES:**

- Air conditioning
- full sized bimini
- deck shower
- swim platform
- under water lights
- BBQ
- ice maker

### WATER SPORTS ACTIVITIES:

- 14ft Carbon Fiber RIB w40HP engine
- tow tube
- 2x inflatable paddle boards
- snorkel gear