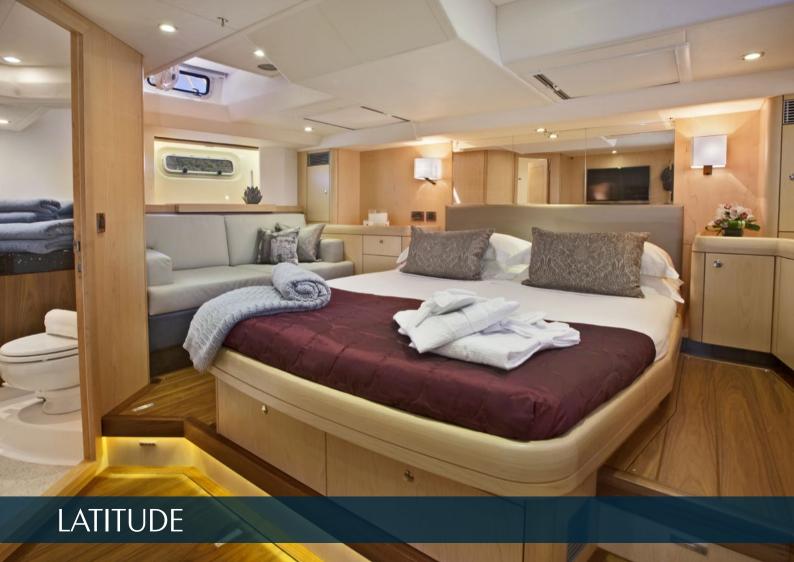

The North 3D1 sails are hydraulically controlled, the main sail features in-mast furling and Latitude boasts twin carbon fiber helms just aft of the cockpit.

Below decks, Latitude accommodates 4 guests (6 if families with children) offering a versatile layout. The master cabin is full beam of the yacht aft, with a center lined queen size bed, vanity, loveseat and en-suite with shower. On the starboard side forward of the master, an upper and lower bunk cabin is ideal for children and offers shared head facilities. There are two cabins forward of the saloon. The starboard double bed berth has an en suite private head and shower. The port bunk cabin will share the forward port head/shower with the mid-ships cabin. The crew will sleep in the port forward bunk cabin.

Her interior has a light contemporary feel with light maple joinery and walnut flooring. The port and starboard vertical seascape windows let in the light and ensure passengers never miss the excitement passing by.