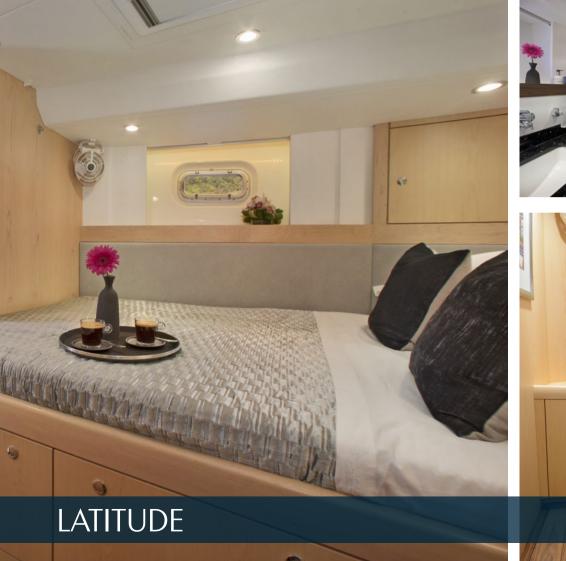

The North 3D1 sails are hydraulically controlled, the main sail features in-mast furling and Latitude boasts twin carbon fiber helms just aft of the cockpit.

Below decks, Latitude accommodates 4 guests (6 if families with children) offering a versatile layout. The master cabin is full beam of the yacht aft, with a center lined queen size bed, vanity, loveseat and en-suite with shower. On the starboard side forward of the master, an upper and lower bunk cabin is ideal for children and offers shared head facilities. There are two cabins forward of the saloon. The starboard double bed berth has an en suite private head and shower. The port bunk cabin will share the forward port head/shower with the mid-ships cabin. The crew will sleep in the port forward bunk cabin.

Her interior has a light contemporary feel with light maple joinery and walnut flooring. The port and starboard vertical seascape windows let in the light and ensure passengers never miss the excitement passing by.