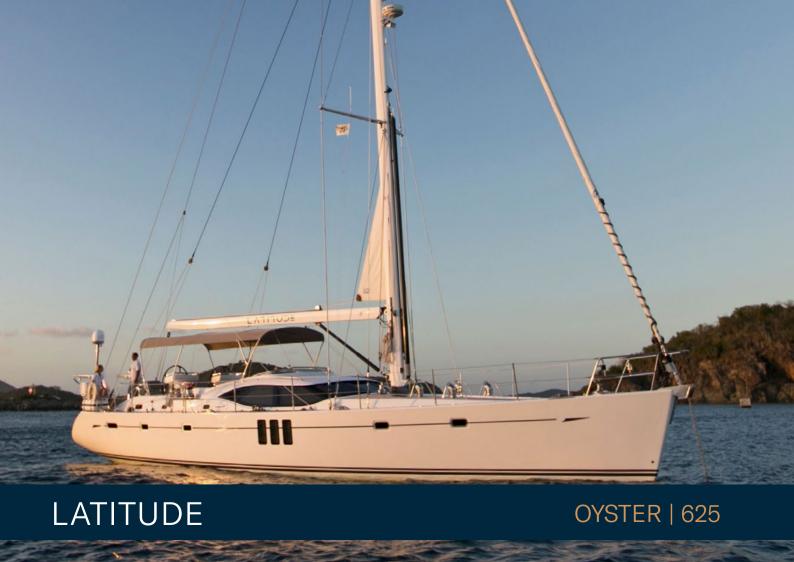

# $L \Lambda \Pi \Pi U D \Xi$

Latitude is hull number 6 of the triple award winning Oyster 625 series. Extensive updates were performed on Latitude in 2021, including new high performance North 3Di sails, new cockpit canvas, a state-of-the-art solar and lithium power system, integrated B&G navigation electronics, and updated appliances.

Above decks, Latitude is very generous; a roomy cockpit seats 10 and offers al fresco dining and full shade under the optional bimini, ample deck space both fore and aft provide plenty of sunsoaking opportunities and the fitted rail seats on the aft deck are always a great place to watch this beautiful yacht ply the waves.