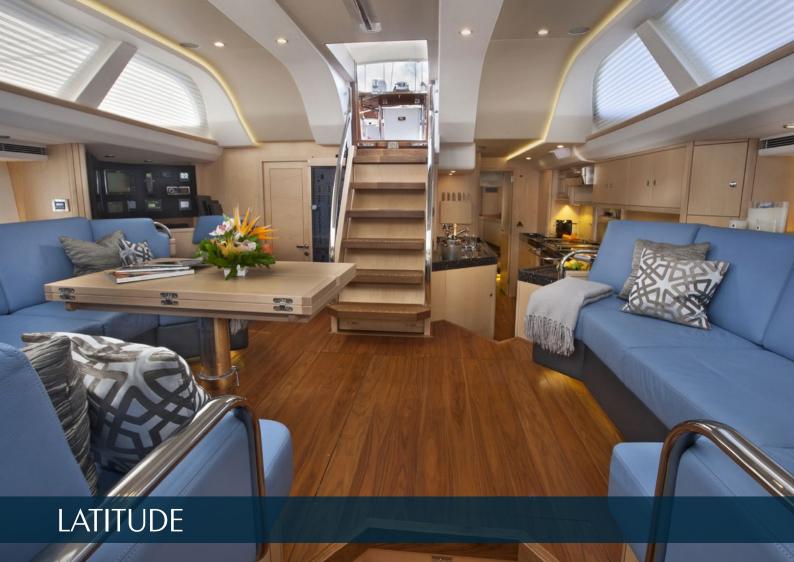

Her interior has a light contemporary feel with light maple joinery and walnut flooring. The port and starboard vertical seascape windows let in the light and ensure passengers never miss the excitement passing by.