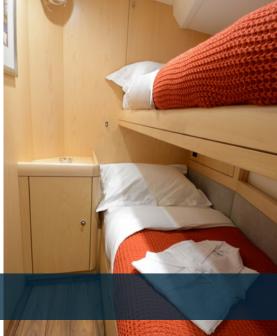

The North 3D1 sails are hydraulically controlled, the main sail features in-mast furling and Latitude boasts twin carbon fiber helms just aft of the cockpit.

Below decks, Latitude accommodates 4 guests (6 if families with children) offering a versatile layout. The master cabin is full beam of the yacht aft, with a center lined queen size bed, vanity, loveseat and en-suite with shower. On the starboard side forward of the master, an upper and lower bunk cabin is ideal for children and offers shared head facilities. There are two cabins forward of the saloon. The starboard double bed berth has an en suite private head and shower. The port bunk cabin will share the forward port head/shower with the mid-ships cabin. The crew will sleep in the port forward bunk cabin.