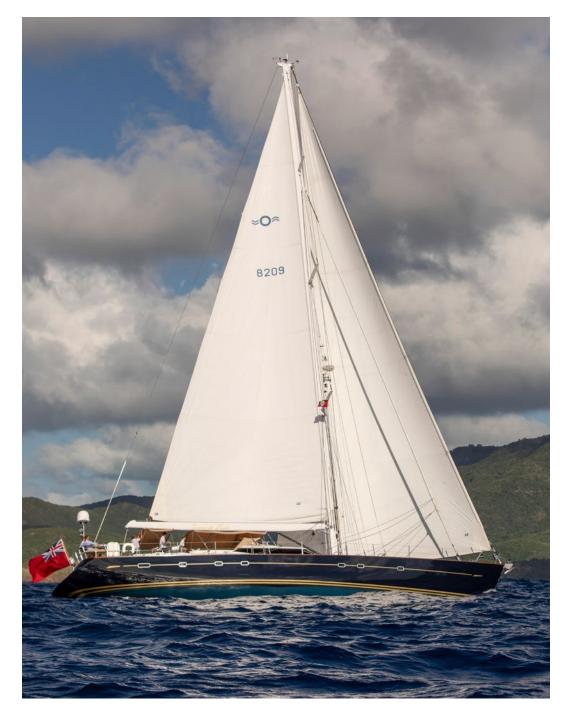

### DAMA DE NOCHE

OYSTER 82

Experience unrivalled tranquility aboard this meticulously maintained Oyster 82. Come cruise, dine and relax in the sunshine with us...

Dama de Noche offers versatile and surprisingly spacious living areas comparable to a much larger design. The upper saloon is window height providing great views with a large table for inside dining. The lower saloon is a great spot for the library or watching a movie.

#### SPECIFICATIONS

Length 24.36m / 80' Beam 6.32m / 20'7" Draught 3.62m / 11'8" Builder Oyster Yachts Model Oyster 82 Built 2008