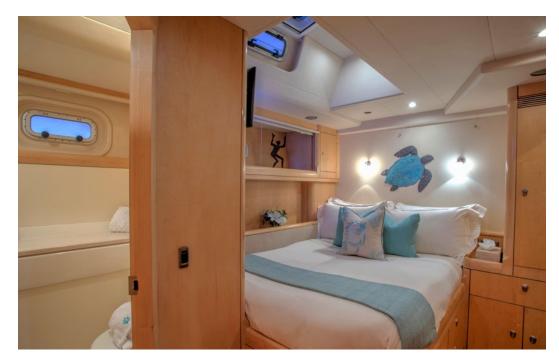

Three guest cabins are aft of the saloon. A master cabin with a queen centerline berth, a port cabin with twin berths and a starboard double cabin. All with ensuite heads.

The yacht features full hydraulic sail handling with in-mast furling. The guest cockpit has a clear central walkway aft, giving access to the helm positions and side decks. There are two large cockpit tables ideal for exterior dining.