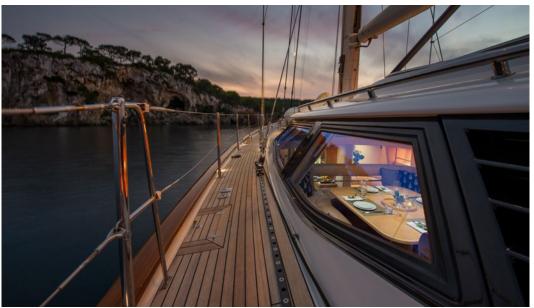

### DAMA DE NOCHE

OYSTER 82

Experience unrivalled tranquility aboard this meticulously maintained Oyster 82. Come cruise, dine and relax in the sunshine with us...

Dama de Noche offers versatile and surprisingly spacious living areas comparable to a much larger design. The upper saloon is window height providing great views with a large table for inside dining. The lower saloon is a great spot for the library or watching a movie.

Three guest cabins are aft of the saloon. A master cabin with a queen centerline berth, a port cabin with twin berths and a starboard double cabin. All with ensuite heads.

The yacht features full hydraulic sail handling with in-mast furling. The guest cockpit has a clear central walkway aft, giving access to the helm positions and side decks. There are two large cockpit tables ideal for exterior dining.