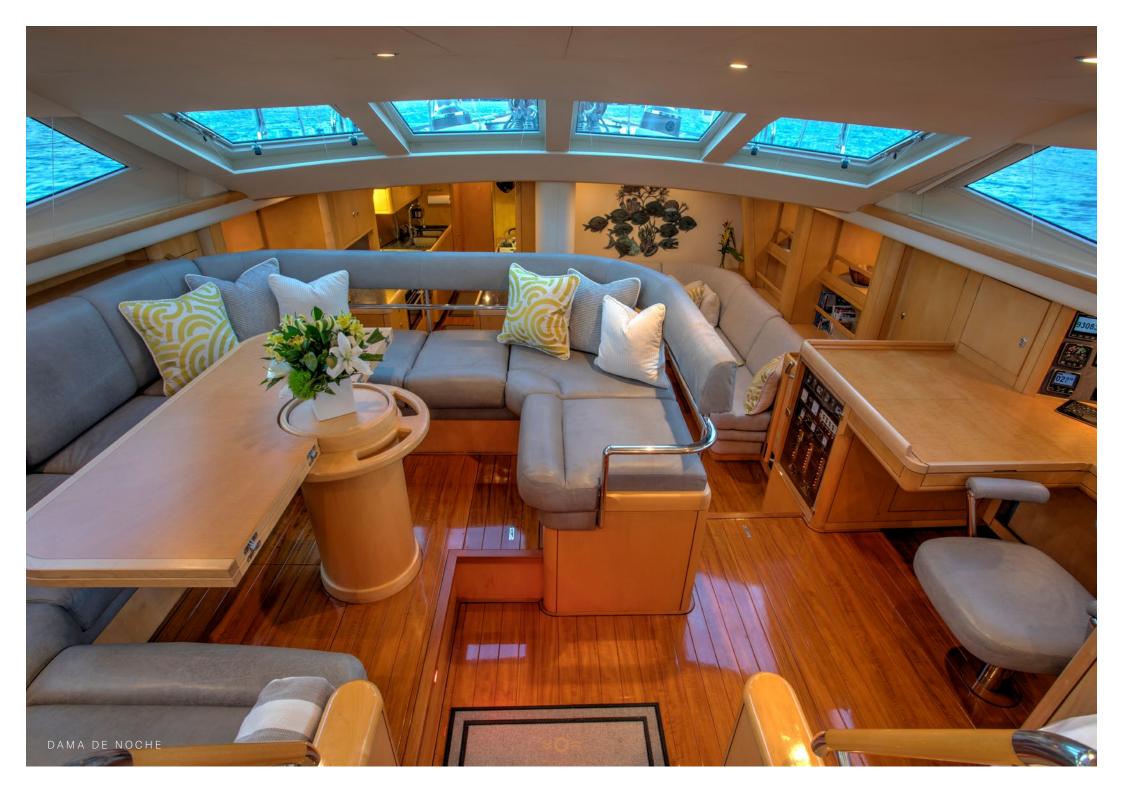

### DAMA DE NOCHE

OYSTER 82

Experience unrivalled tranquility aboard this meticulously maintained Oyster 82. Come cruise, dine and relax in the sunshine with us...

Dama de Noche offers versatile and surprisingly spacious living areas comparable to a much larger design. The upper saloon is window height providing great views with a large table for inside dining. The lower saloon is a great spot for the library or watching a movie.