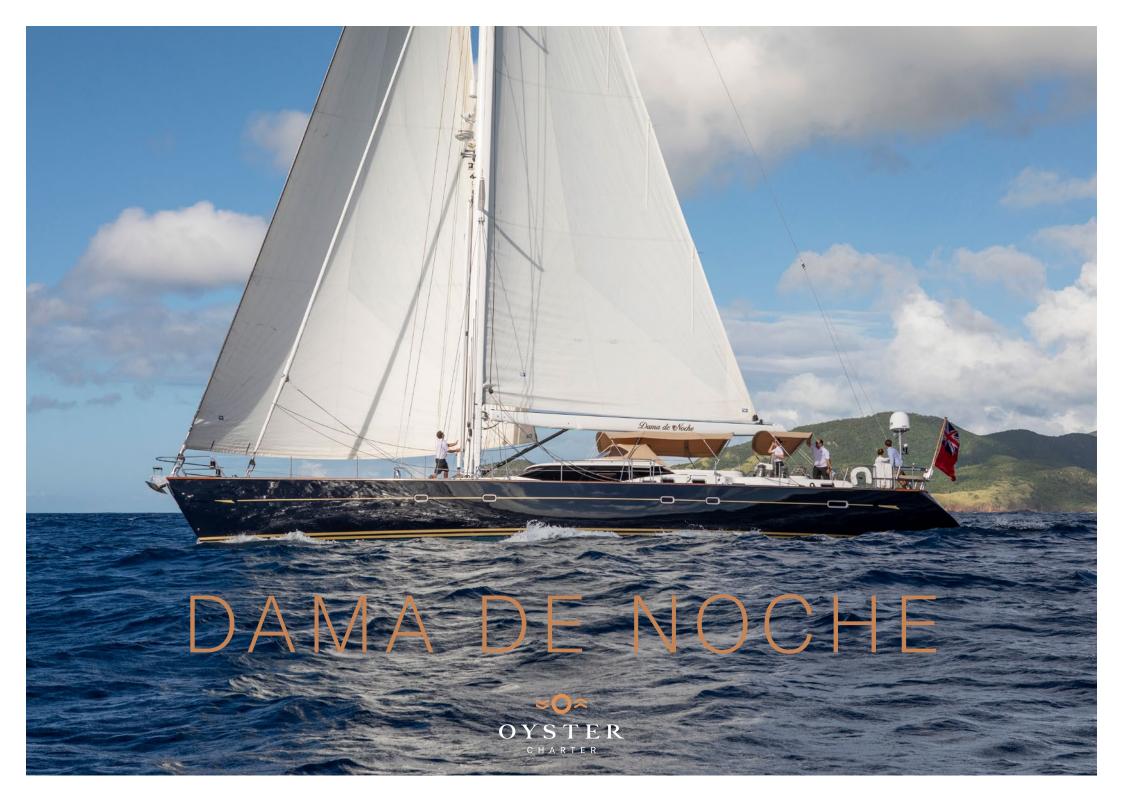

### DAMA DE NOCHE

OYSTER 82

Experience unrivalled tranquility aboard this meticulously maintained Oyster 82. Come cruise, dine and relax in the sunshine with us...

Dama de Noche offers versatile and surprisingly spacious living areas comparable to a much larger design. The upper saloon is window height providing great views with a large table for inside dining. The lower saloon is a great spot for the library or watching a movie.

Three guest cabins are aft of the saloon. A master cabin with a queen centerline berth, a port cabin with twin berths and a starboard double cabin. All with ensuite heads.

The yacht features full hydraulic sail handling with in-mast furling. The guest cockpit has a clear central walkway aft, giving access to the helm positions and side decks. There are two large cockpit tables ideal for exterior dining.