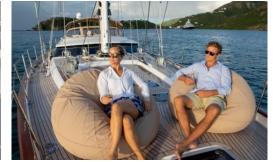

### DAMA DE NOCHE

OYSTER 82

Experience unrivalled tranquility aboard this meticulously maintained Oyster 82. Come cruise, dine and relax in the sunshine with us...

Dama de Noche offers versatile and surprisingly spacious living areas comparable to a much larger design. The upper saloon is window height providing great views with a large table for inside dining. The lower saloon is a great spot for the library or watching a movie.

Three guest cabins are aft of the saloon. A master cabin with a queen centerline berth, a port cabin with twin berths and a starboard double cabin. All with ensuite heads.

The yacht features full hydraulic sail handling with in-mast furling. The guest cockpit has a clear central walkway aft, giving access to the helm positions and side decks. There are two large cockpit tables ideal for exterior dining.