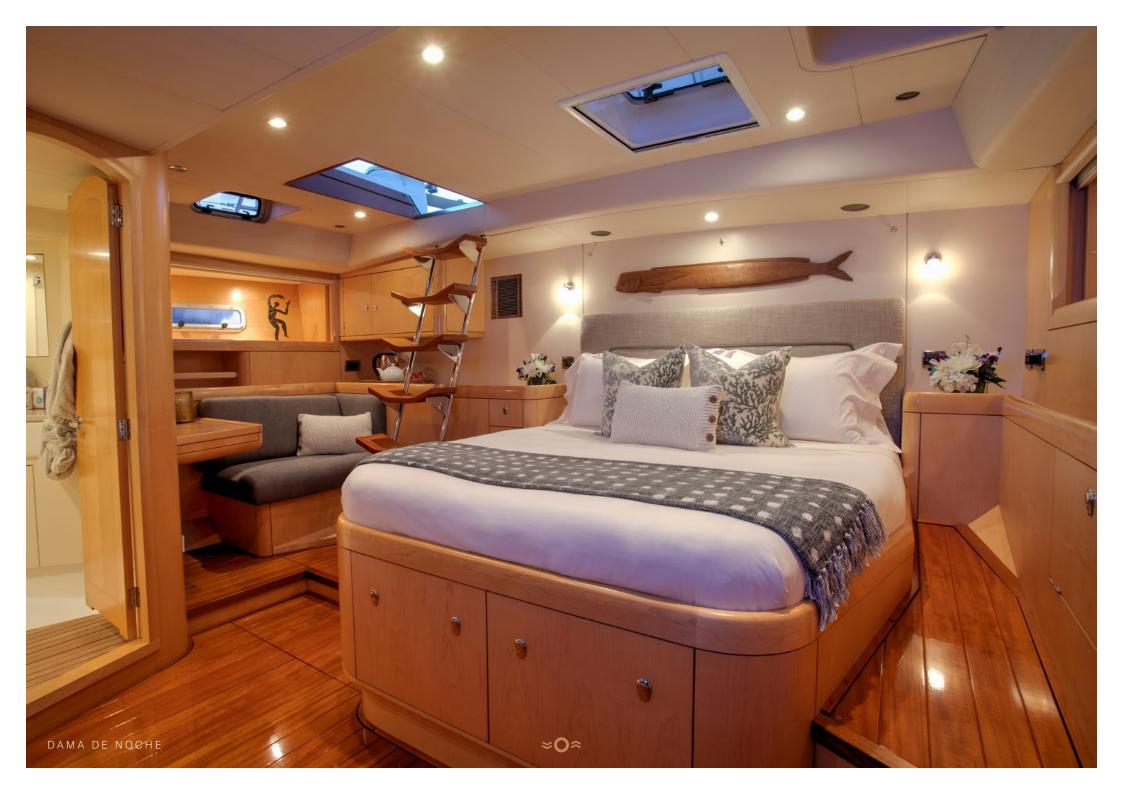

Three guest cabins are aft of the saloon. A master cabin with a queen centerline berth, a port cabin with twin berths and a starboard double cabin. All with ensuite heads.

The yacht features full hydraulic sail handling with in-mast furling. The guest cockpit has a clear central walkway aft, giving access to the helm positions and side decks. There are two large cockpit tables ideal for exterior dining.