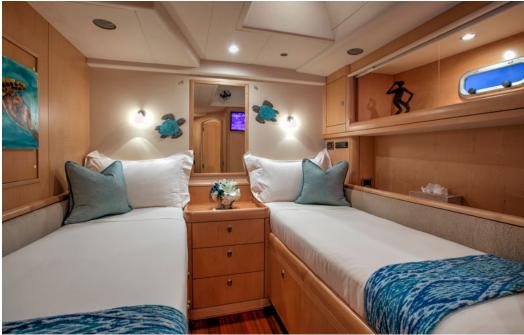

Three guest cabins are aft of the saloon. A master cabin with a queen centerline berth, a port cabin with twin berths and a starboard double cabin. All with ensuite heads.

The yacht features full hydraulic sail handling with in-mast furling. The guest cockpit has a clear central walkway aft, giving access to the helm positions and side decks. There are two large cockpit tables ideal for exterior dining.