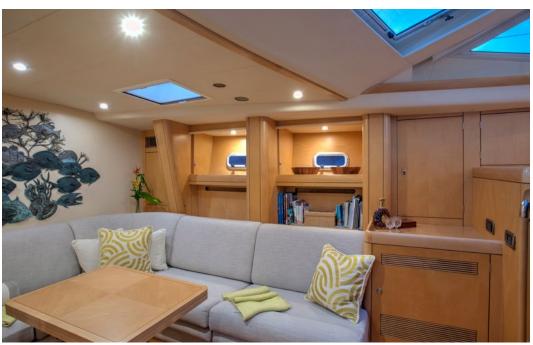

### DAMA DE NOCHE

OYSTER 82

Experience unrivalled tranquility aboard this meticulously maintained Oyster 82. Come cruise, dine and relax in the sunshine with us...

Dama de Noche offers versatile and surprisingly spacious living areas comparable to a much larger design. The upper saloon is window height providing great views with a large table for inside dining. The lower saloon is a great spot for the library or watching a movie.