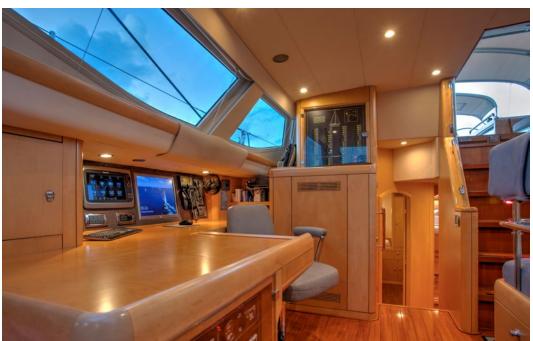

Three guest cabins are aft of the saloon. A master cabin with a queen centerline berth, a port cabin with twin berths and a starboard double cabin. All with ensuite heads.

The yacht features full hydraulic sail handling with in-mast furling. The guest cockpit has a clear central walkway aft, giving access to the helm positions and side decks. There are two large cockpit tables ideal for exterior dining.