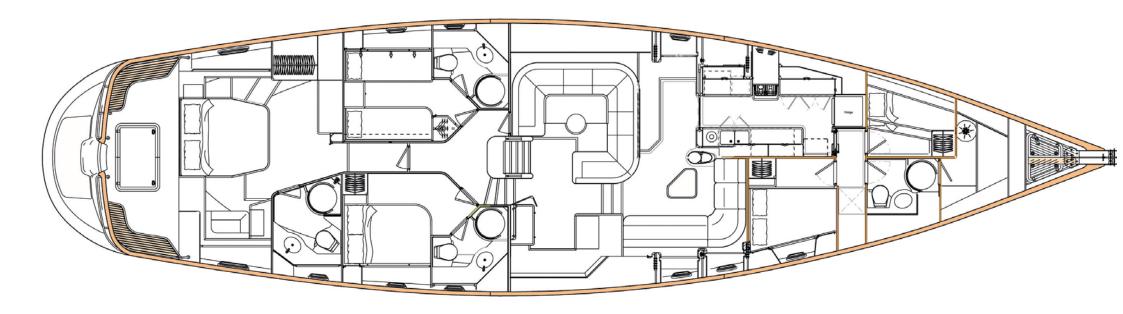

### DAMA DE NOCHE

OYSTER 82

Experience unrivalled tranquility aboard this meticulously maintained Oyster 82. Come cruise, dine and relax in the sunshine with us...

Dama de Noche offers versatile and surprisingly spacious living areas comparable to a much larger design. The upper saloon is window height providing great views with a large table for inside dining. The lower saloon is a great spot for the library or watching a movie.

Three guest cabins are aft of the saloon. A master cabin with a queen centerline berth, a port cabin with twin berths and a starboard double cabin. All with ensuite heads.

The yacht features full hydraulic sail handling with in-mast furling. The guest cockpit has a clear central walkway aft, giving access to the helm positions and side decks. There are two large cockpit tables ideal for exterior dining.