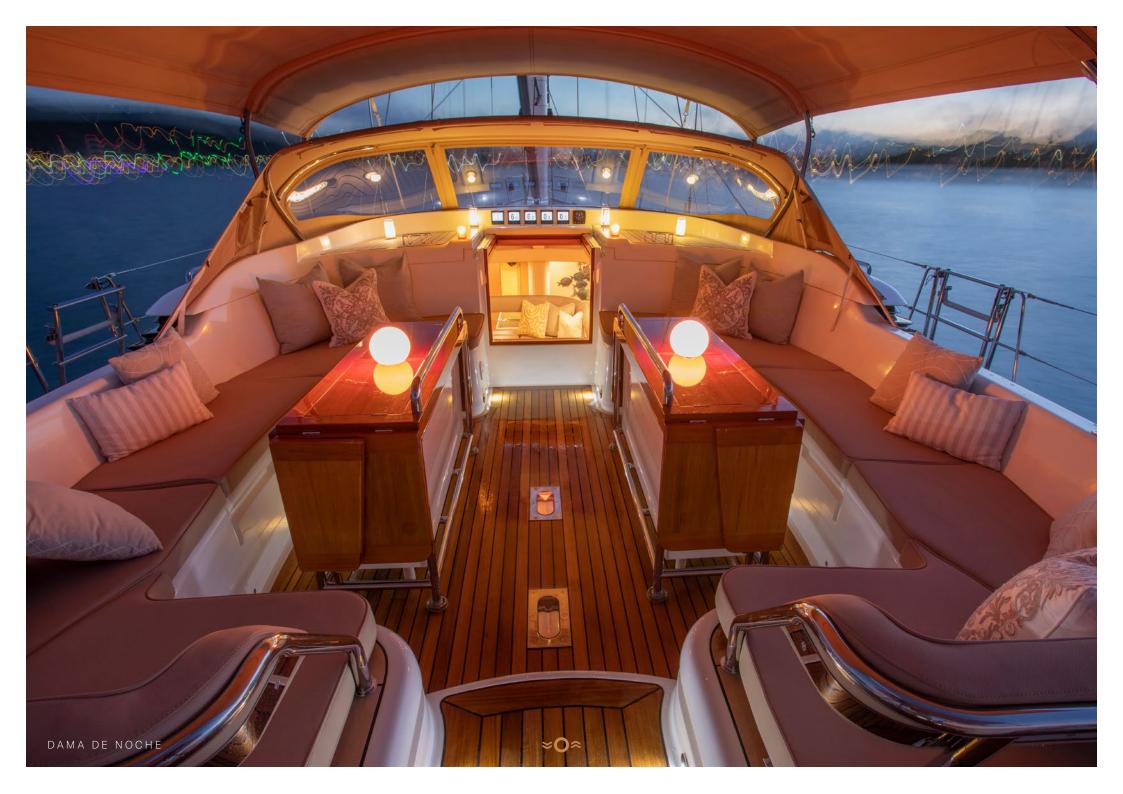

Three guest cabins are aft of the saloon. A master cabin with a queen centerline berth, a port cabin with twin berths and a starboard double cabin. All with ensuite heads.

The yacht features full hydraulic sail handling with in-mast furling. The guest cockpit has a clear central walkway aft, giving access to the helm positions and side decks. There are two large cockpit tables ideal for exterior dining.