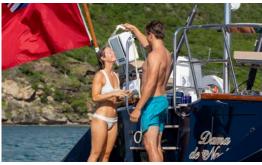

### DAMA DE NOCHE

OYSTER 82

Experience unrivalled tranquility aboard this meticulously maintained Oyster 82. Come cruise, dine and relax in the sunshine with us...

Dama de Noche offers versatile and surprisingly spacious living areas comparable to a much larger design. The upper saloon is window height providing great views with a large table for inside dining. The lower saloon is a great spot for the library or watching a movie.

Three guest cabins are aft of the saloon. A master cabin with a queen centerline berth, a port cabin with twin berths and a starboard double cabin. All with ensuite heads.

The yacht features full hydraulic sail handling with in-mast furling. The guest cockpit has a clear central walkway aft, giving access to the helm positions and side decks. There are two large cockpit tables ideal for exterior dining.