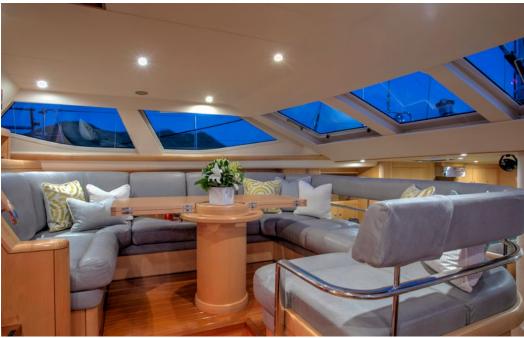

### DAMA DE NOCHE

OYSTER 82

Experience unrivalled tranquility aboard this meticulously maintained Oyster 82. Come cruise, dine and relax in the sunshine with us...

Dama de Noche offers versatile and surprisingly spacious living areas comparable to a much larger design. The upper saloon is window height providing great views with a large table for inside dining. The lower saloon is a great spot for the library or watching a movie.